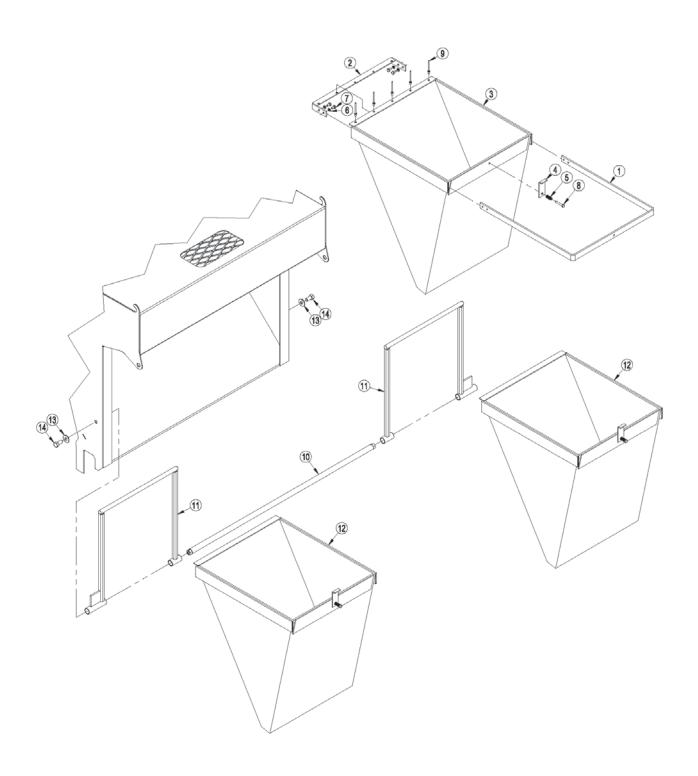

### **GROOMER & SEPARATOR ASSEMBLY**

(95BBB081) Page 33

SPRING HOLDER

15

2 M30147

# **GROOMER BAR ASSEMBLY**

### ITEMQTYPART NO. DESCRIPTION

|   |   | M30182  | GROOMER BAR ASSEMBLY         |
|---|---|---------|------------------------------|
|   |   |         | (Includes Items 1-5)         |
| 1 | 1 | M30181  | DRAG COMB MOUNT              |
| 2 | 1 | M30183  | SNOW COMB                    |
| 3 | 1 | M30180  | DRAG COMB STRAP              |
| 4 | 9 | P104505 | 5/16" X 1-1/4" CARRIAGE BOLT |
| 5 | 9 | P155350 | 5/16" TOP LOCK NUT           |