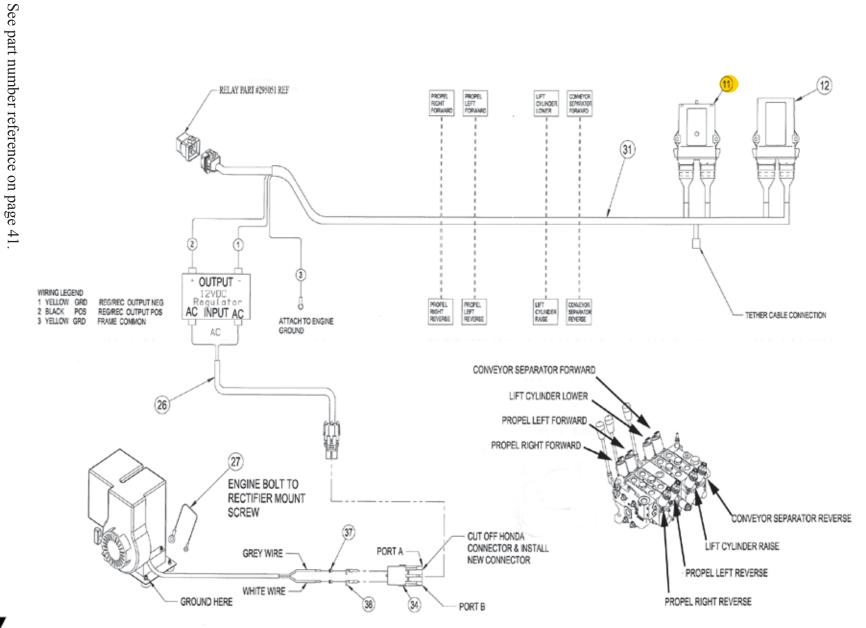

# HYDRAULIC ASSEMBLY

See part number reference on page 38.

Page 36 (95BBB081)

# **HYDRAULIC ASSEMBLY**