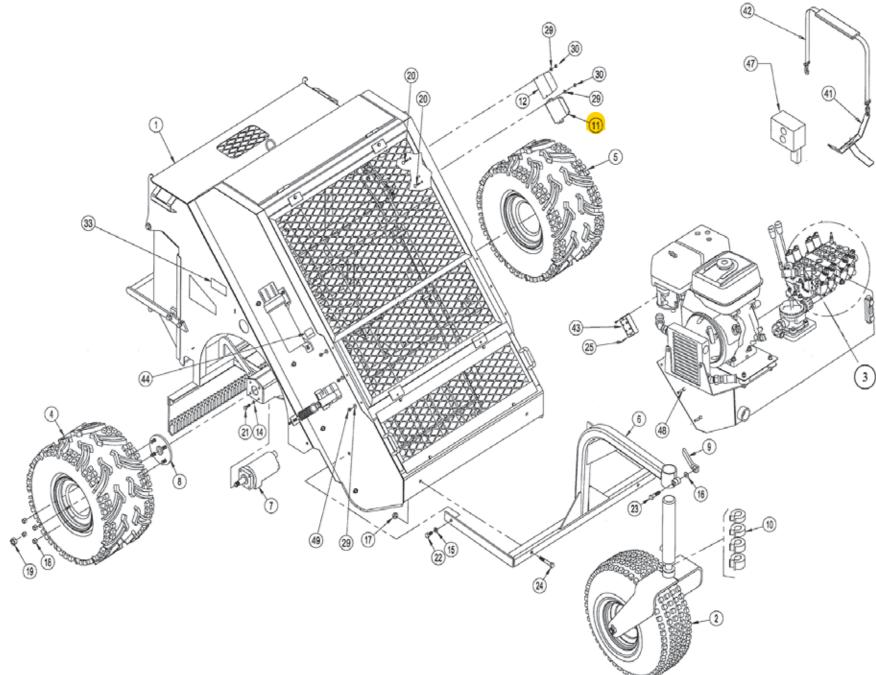

### FRONT CASTER WHEEL ASSEMBLY

### ITEMQTYPART NO. DESCRIPTION

- 1 1 P257610 HYDRAULIC CYLINDER
- 2 1 005360 WHEEL ASSY: KNOBBY 22 X 11-8
- 3 1 P756161 WHEEL HUB WITH STUDS
- 4 1 M30121 950 CASTER WELDMENT
- 5 1 M30114 AXLE SPACER LONG
- 6 1 M30119 AXLE SPACER SHORT
- 7 1 M30120 AXLE BOLT 13-1/2"
- 8 2 P762100 1" BEARING CUP
- 9 4 P762200 1" BEARING CONE
- 10 2 P756163 GREASE SEAL
- 11 2 P852300 FELT WASHER
- 12 1 M5462 2-1/4" OD X 17/32" ID WASHER
- 13 1 M5464 2-1/4" OD X 1" ID WASHER
- 14 1 P620200 1/4-28 STR GREASE FITTING
- 15 1 P116204 1/8" X 1" COTTER PIN
- 16 1 P158006 1/2" SLOTTED HEX NUT
- 17 4 P756165 1/2-20 WHEEL NUT
- 18 1 P158000 3/4 SLOTTED HEX NUT
- 19 1 P116256 5/32" X 1-1/2" COTTER PIN
- 20 1 M6415 CASTER WHEEL
- 21 1 P852608 1/2" HARD WASHER
- 22 1 P102808 1/2" X 2" FINE THREAD HEX BOLT