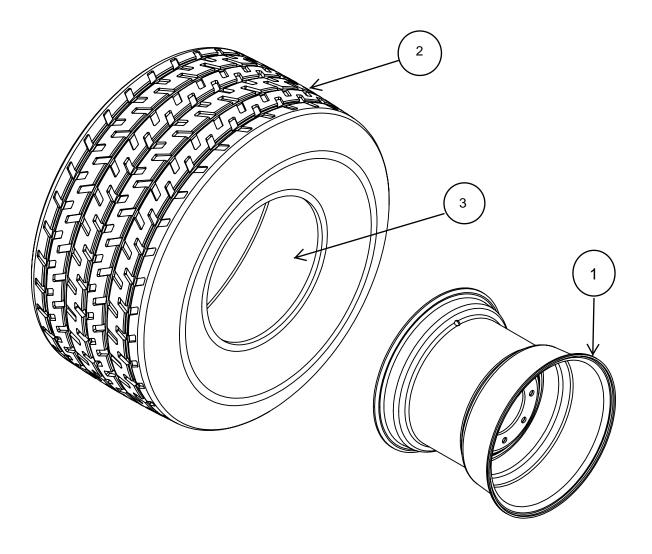

# COMPLETE FRONT TIRE / WHEEL ASSEMBLY MDL 950 P/N: 005360 (KNOBBY 22 X 11 -8)

| 3    | 1    | P763650     | TUBE: 22 X 11 - 8            |
|------|------|-------------|------------------------------|
| 2    | 1    | P770510     | TIRE: 22 X 11 - 8            |
| 1    | 1    | P750050     | RIM: 8 X 8.50 4/4 SOLID F266 |
| ITEM | QTY. | PART NUMBER | DESCRIPTION                  |

| Cheri           | rington             |                   |                          |       |
|-----------------|---------------------|-------------------|--------------------------|-------|
| DRAWN BY        |                     |                   | TOLEDANOEO               |       |
| DATE            |                     | DECIMAL           | TOLERANCES<br>S FRACTION |       |
|                 |                     | .XX±.0<br>.XXX±.0 |                          | 2 ±1° |
| TITLE FRONT TIF | RE / WHEEL ASSY 950 | PART              | NO.<br>00536             | 60    |