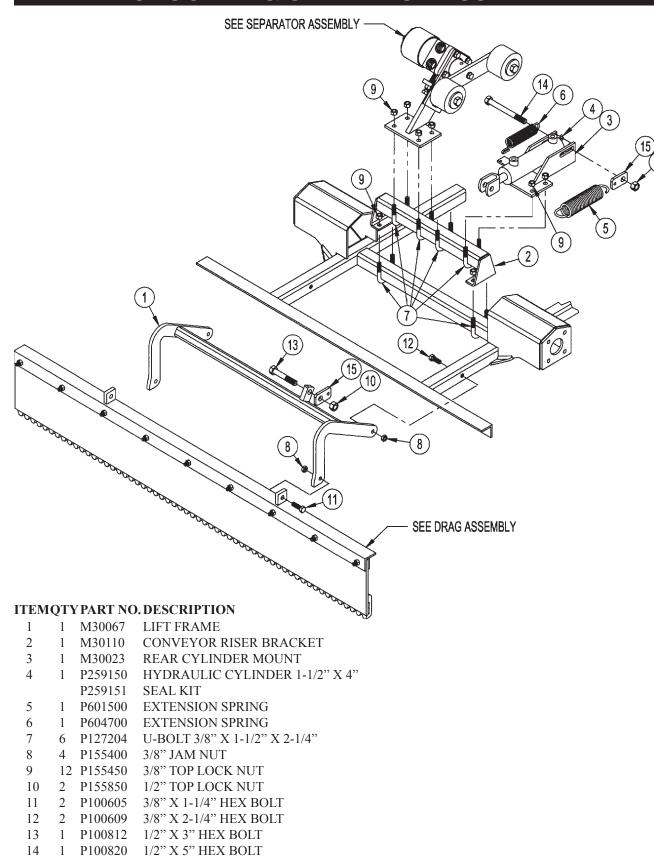

### ITEMQTYPART NO. DESCRIPTION

- 1 1 P257610 HYDRAULIC CYLINDER
- 2 1 005360 WHEEL ASSY: KNOBBY 22 X 11-8
- 3 1 P756161 WHEEL HUB WITH STUDS
- 4 1 M30121 950 CASTER WELDMENT
- 5 1 M30114 AXLE SPACER LONG
- 6 1 M30119 AXLE SPACER SHORT
- 7 1 M30120 AXLE BOLT 13-1/2"
- 8 2 P762100 1" BEARING CUP
- 9 4 P762200 1" BEARING CONE
- 10 2 P756163 GREASE SEAL
- 11 2 P852300 FELT WASHER
- 12 1 M5462 2-1/4" OD X 17/32" ID WASHER
- 13 1 M5464 2-1/4" OD X 1" ID WASHER
- 14 1 P620200 1/4-28 STR GREASE FITTING
- 15 1 P116204 1/8" X 1" COTTER PIN
- 16 1 P158006 1/2" SLOTTED HEX NUT
- 17 4 P756165 1/2-20 WHEEL NUT
- 18 1 P158000 3/4 SLOTTED HEX NUT
- 19 1 P116256 5/32" X 1-1/2" COTTER PIN
- 20 1 M6415 CASTER WHEEL
- 21 1 P852608 1/2" HARD WASHER
- 22 1 P102808 1/2" X 2" FINE THREAD HEX BOLT

(95BBB081) Page 29

PART NO 005360