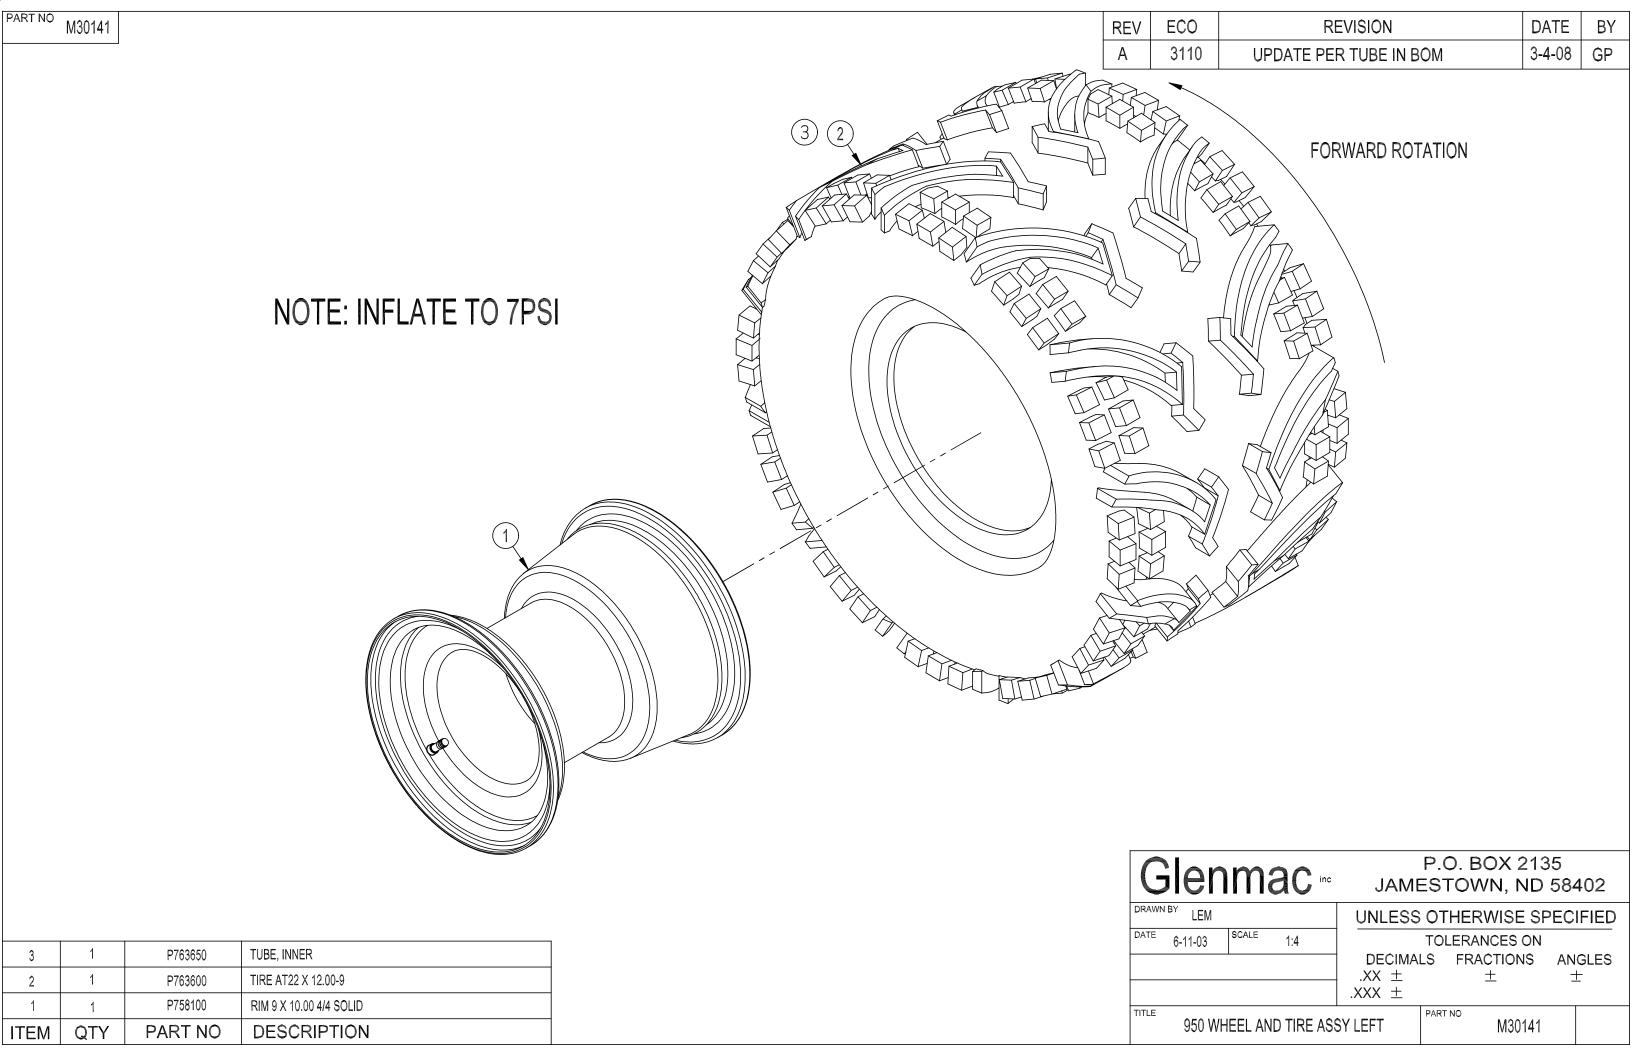

# COMPLETE FRONT TIRE / WHEEL ASSEMBLY MDL 950 P/N: 005360 (KNOBBY 22 X 11 -8)

| 3    | 1    | P763650     | TUBE: 22 X 11 - 8            |
|------|------|-------------|------------------------------|
| 2    | 1    | P770510     | TIRE: 22 X 11 - 8            |
| 1    | 1    | P750050     | RIM: 8 X 8.50 4/4 SOLID F266 |
| ITEM | QTY. | PART NUMBER | DESCRIPTION                  |

| Cheri           | rington             |                   |                          |       |
|-----------------|---------------------|-------------------|--------------------------|-------|
| DRAWN BY        |                     |                   | TOLEDANOEO               |       |
| DATE            |                     | DECIMAL           | TOLERANCES<br>S FRACTION |       |
|                 |                     | .XX±.0<br>.XXX±.0 |                          | 2 ±1° |
| TITLE FRONT TIF | RE / WHEEL ASSY 950 | PART              | NO.<br>00536             | 60    |