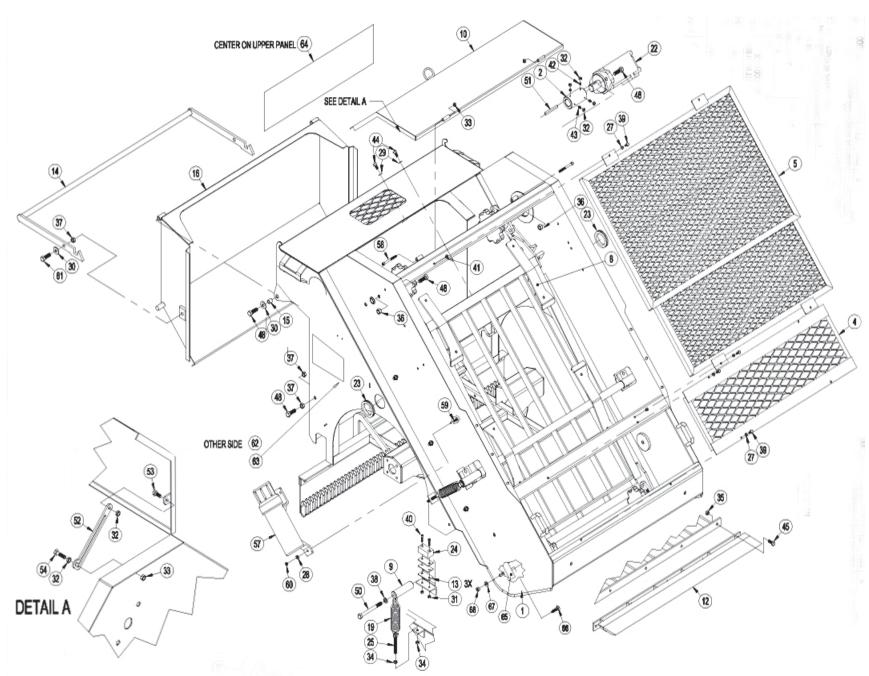

### **GENERAL ASSEMBLY**

|             |        | B 415              | OLNERAL A                               |         |   |         |                               |
|-------------|--------|--------------------|-----------------------------------------|---------|---|---------|-------------------------------|
| <u>Item</u> |        | Part ID            | Part Description                        |         |   | Part ID | Part Description              |
| 1           | 1      | M30173             | Weldment: Main Frame                    | 48      | 8 | P100806 | Bolt: Hex, 1/2" X 1 1/2"      |
| 2           | 1      | M30022             | Coupler: Conveyor Shaft                 | 49      |   | -       | See page 33                   |
| 3           |        | •                  | See page 33                             | 50      |   | -       | See page 33                   |
| 4           | 1      | M30047             | Shield: Front, Lower                    | 51      | 1 | M5000-9 | Key: Square, 5/16" X 3"       |
| 5           | 1      | 950002             | Shield: Front, Upper                    | 52      | 1 | M30139  | Lock: Hood                    |
| 6           |        | -                  | See page 33                             | 53      |   |         | Bolt: Hex, 5/16" X 3/4"       |
| 7           |        | -                  | See page 33                             | 54      | 1 | P100506 | Bolt: Hex, 5/16" X 1 1/2"     |
| 8           | 1      | M30074             | Assembly: Conveyor                      | 55      | 1 | M30184  | Screen: Woven, 1/2"           |
| 9           | 2      | M30075             | Conveyor: Hold Down                     | 56      | 1 | M30185  | Screen: Woven, 3/4"           |
| 10          | 1      | M30070             | Shield: Rear                            | 57      | 1 | P136000 | Tube: Manual                  |
| 11          |        | -                  | See page 33                             | 58      |   | P110512 | 5/16 x 3 Socket hd Cap Screw  |
| 12          | 1      | M30172             | Point: Digger                           | 59      |   | P104403 | Bolt: Carriage, 1/4" X 3/4"   |
| 13          | 6      | M30079             | Spacer: Bumper                          | 60      |   | P150400 | Nut: Hex, 1/4"                |
| 14          | 1      | M30080             | Handle: Hopper Door                     | 61      |   | P100807 | Bolt: Hex, 1/2" X 1 3/4"      |
| 15<br>16    | 2      | M30081             | Bushing: Latch Pivot                    | 62      |   | P970001 | Decal: Cherrington Right      |
| 16          | 1      | M30082             | Weldment: Hopper                        | 63      | 1 |         | Decal: Cherrington Left       |
| 17          |        | -                  | See page 35                             | 64      | 1 | P970003 | Decal: Cherrington Rear       |
| 18          |        | •                  | See page 33                             | 65      |   |         | Screen Guide                  |
| 19          |        | •                  | See page 33                             | 66      | 8 | P104605 | Bolt: Carriage, 3/8" X 1 1/4" |
| 20          |        | -                  | See page 33                             | 67      | 8 | P850106 | Washer: Flat, 3/8"            |
| 21          | 4      | -                  | See page 33                             | 68      | 8 | P150601 | Nut: Hex, 3/8"                |
| 22          | 1      | P350700            | Motor: Hydraulic, Char-Lynn 2000, 104-1 | 026     |   |         |                               |
| 23          | 2      | P133060            | Grommet: Rubber                         |         |   |         |                               |
| 24<br>25    | 2<br>2 | P605000<br>P135101 | Pad: Bumper                             |         |   |         |                               |
| 25<br>26    | 2      |                    | Bolt: Eye, 3/8"                         |         |   |         |                               |
| 20<br>27    | 0      | P851104            | See page 33 Washer: Lock, 1/4"          |         |   |         |                               |
| 28          | 8<br>3 | P850104            | Washer: Flat, 1/4"                      |         |   |         |                               |
| 29          | 2      | P850105            | Washer: Flat, 5/16"                     |         |   |         |                               |
| 30          | 4      | P850103            | Washer: Flat, 7/16"                     |         |   |         |                               |
| 31          | 4      | P158003            | Nut: Nylock, 1/4"                       |         |   |         |                               |
| 32          | 6      | P155300            | Nut: Jam, 5/16"                         |         |   |         |                               |
| 33          | 3      | P155350            | Nut: Top Lock, 5/16"                    |         |   |         |                               |
| 34          | 8      | P155400            | Nut: Jam, 3/8"                          |         |   |         |                               |
| 35          | 17     | P155450            | Nut: Top Lock, 3/8"                     |         |   |         |                               |
| 36          | 6      | P155850            | Nut: Top Lock, 3/8  Nut: Top Lock, 1/2" |         |   |         |                               |
| 37          | 6      | P157200            | Nut: Jam, 1/2"                          |         |   |         |                               |
| 38          | 2      | P851108            | Washer: Lock, 1/2"                      |         |   |         |                               |
| 39          | 8      | P100403            | Bolt: Hex, 1/4" X 3/4"                  |         |   |         |                               |
| 40          | 4      | P110912            | Screw: Cap, Socket Head, 1/4" X 1 1/4"  |         |   |         |                               |
| 41          | 4      | P160251            | Nut: Klik, 1/4-20                       |         |   |         |                               |
| 42          | 2      | P108508            | Screw: Set, 5/16" X 1/2"                |         |   |         |                               |
| 43          | 2      | P108512            | Screw: Set, 5/16" X 3/4"                |         |   |         |                               |
| 44          | 2      | P100603            | Bolt: Hex, 3/8" X 3/4"                  |         |   |         |                               |
| 45          | 5      | P100604            | Bolt: Hex, 3/8" X 1"                    |         |   |         |                               |
| 46          | -      |                    | See page 33                             |         |   |         |                               |
| 47          | 2      |                    | Bolt: Hex, 3/8" X 2 1/4"                |         |   |         | - while                       |
| • • •       |        | D D ((0.1)         |                                         | Dogo 21 |   |         | Champington                   |

(95BBB081)