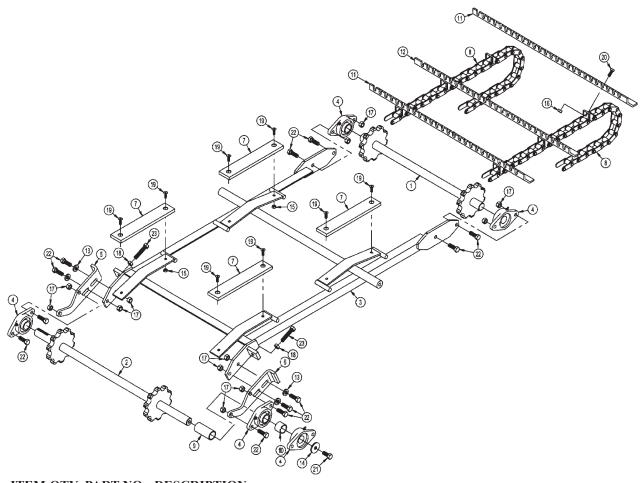

### **CONVEYOR ASSEMBLY**

### ITEM QTY PART NO. DESCRIPTION

- 1 1 M30015 FRONT CONVEYOR SHAFT
- 2 1 M30016 REAR CONVEYOR SHAFT
- 3 1 M30006 CONVEYOR SUPPORT WELDMENT
- 4 5 M30073 1-1/4" MODIFIED FLANGE BEARING
- 5 1 M30007 CONVEYOR ADJUSTMENT BRACKET L
- 6 1 M30008 CONVEYOR ADJUSTMENT BRACKET R
- 7 4 M30086 WEAR STRIP \*REPLACED WITH 71.000271M
- 8 2 M30189 CONVEYOR CHAIN WELDMENT
- 9 1 M30088 3.219 LG CONVEYOR SHAFT SPACER
- 10 1 M30089 1.125 SHT CONVEYOR SHAFT SPACER
- 11 9 M30092 FLIGHT BLADE RIGHT HAND
- 12 9 M30093 FLIGHT BLADE LEFT HAND
- 13 4 P852608 1/2" HARD WASHER
- 14 1 M5009-5 3/16" X 1/2" X 1-3/4" WASHER
- 15 8 P155350 5/16" TOP LOCK NUT
- 16 36 P155450 3/8" TOP LOCK NUT
- 17 12 P155850 1/2" TOP LOCK NUT
- 18 2 P157200 1/2" JAM NUT
- 19 8 P103504 5/16-18 X 1.00 FLAT HD CAP SCREW
- 20 36 P100604 3/8" X 1" HEX BOLT
- 21 1 P102805 1/2" X 1-1/4" FINE THD HEX BOLT
- 22 12 P100806 1/2" X 1-1/2" HEX BOLT
- 23 2 P098810 1/2" X 2-1/2" FULL THD HEX BOLT

Page 32 (95BBB081)