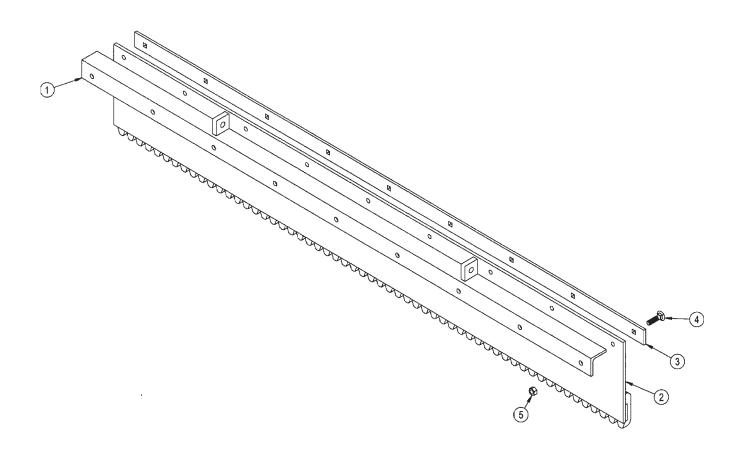

# **GROOMER BAR ASSEMBLY**

### ITEMQTYPART NO. DESCRIPTION

|   |   | M30182  | GROOMER BAR ASSEMBLY         |
|---|---|---------|------------------------------|
|   |   |         | (Includes Items 1-5)         |
| 1 | 1 | M30181  | DRAG COMB MOUNT              |
| 2 | 1 | M30183  | SNOW COMB                    |
| 3 | 1 | M30180  | DRAG COMB STRAP              |
| 4 | 9 | P104505 | 5/16" X 1-1/4" CARRIAGE BOLT |
| 5 | 9 | P155350 | 5/16" TOP LOCK NUT           |