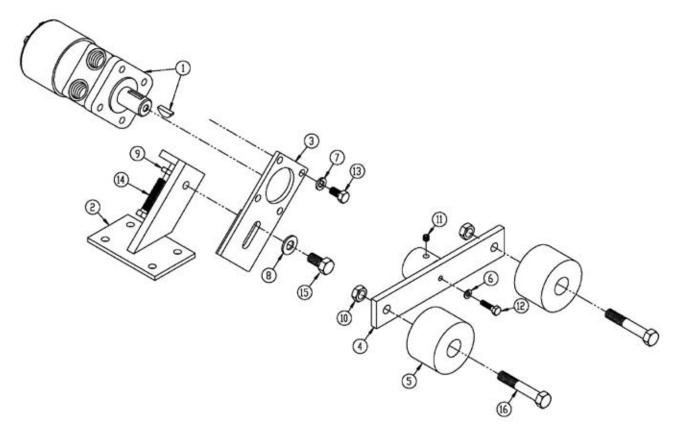

# SEPARATOR ASSEMBLY

| ITEM | I QT | Y PART# | DESCRIPTION                 |
|------|------|---------|-----------------------------|
| 1    | 1    | P350500 | PARKER MOTOR TC0130FS100AAA |
|      |      | P350501 | SEAL KIT                    |
| 2    | 1    | M30018  | SEPARATOR MOUNT             |
| 3    | 1    | M30019  | SEPARATOR MOTOR MOUNT       |
| 4    | 1    | M30020  | SEPARATOR ARM               |
| 5    | 2    | P761100 | SNUGULATOR 2500BD1X         |
| 6    | 1    | P851104 | 1/4" LOCK WASHER            |
| 7    | 4    | P851106 | 3/8" LOCK WASHER            |
| 8    | 1    | P852608 | 1/2" HARD WASHER            |
| 9    | 1    | P155400 | 3/8" JAM NUT                |
| 10   | 2    | P157200 | 1/2" JAM NUT                |
| 11   | 1    | P108505 | 5/16" X 5/16" SET SCREW     |
| 12   | 1    | P100404 | 1/4" X 1" HEX BOLT          |
| 13   | 4    | P100603 | 3/8" X 3/4" HEX BOLT        |
| 14   | 1    | P098608 | 3/8" X 2" FULL THD HEX BOLT |
| 15   | 1    | P100804 | 1/2" X 1" HEX BOLT          |
| 16   | 2    | P100812 | 1/2" X 3" HEX BOLT          |