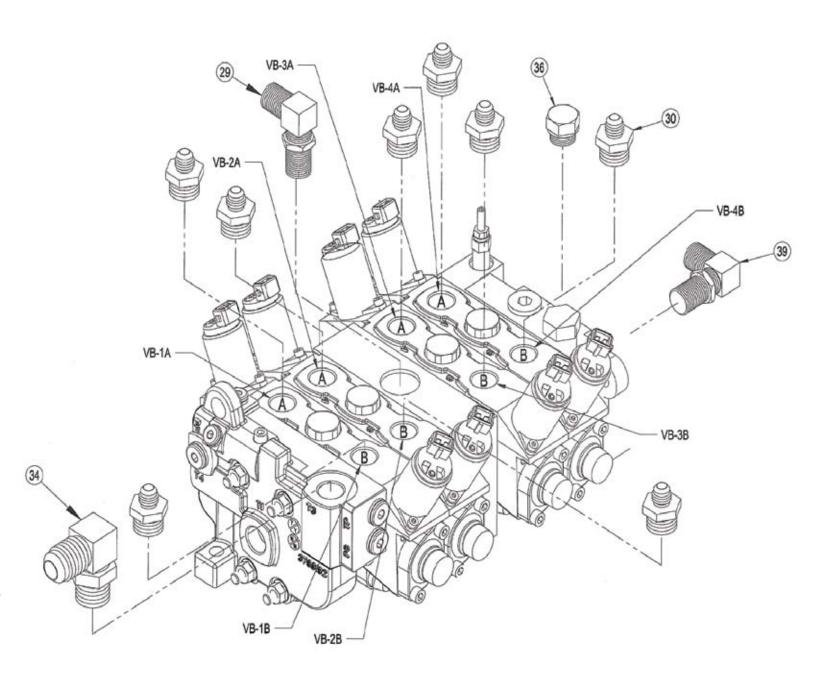

# HYDRAULIC ASSEMBLY

See part number reference on page 38.

Page 36 (95BBB081)

# **HYDRAULIC ASSEMBLY**