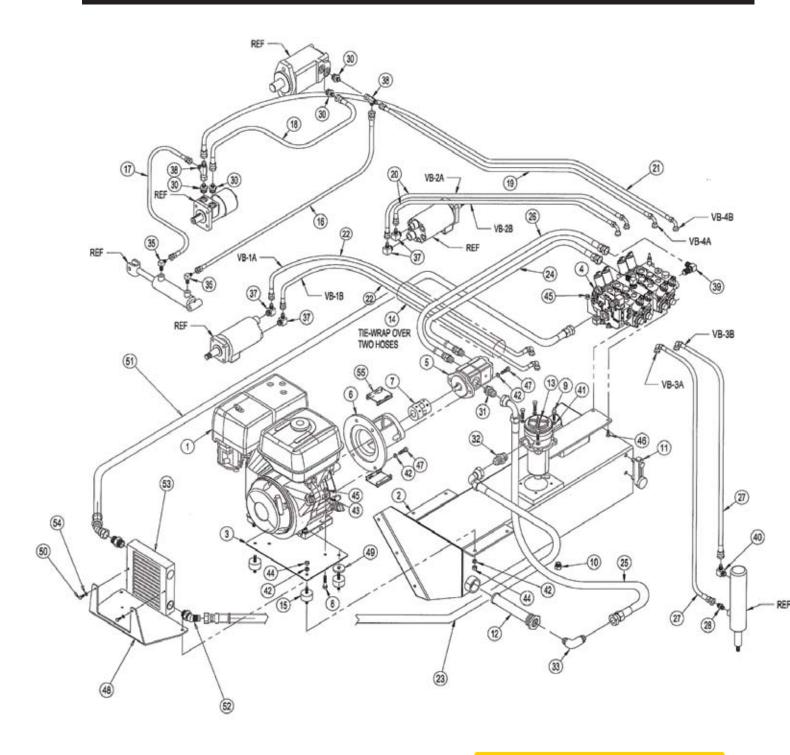

# HYDRAULIC ASSEMBLY

See part number reference on page 38.

Page 36 (95BBB081)

# **HYDRAULIC ASSEMBLY**