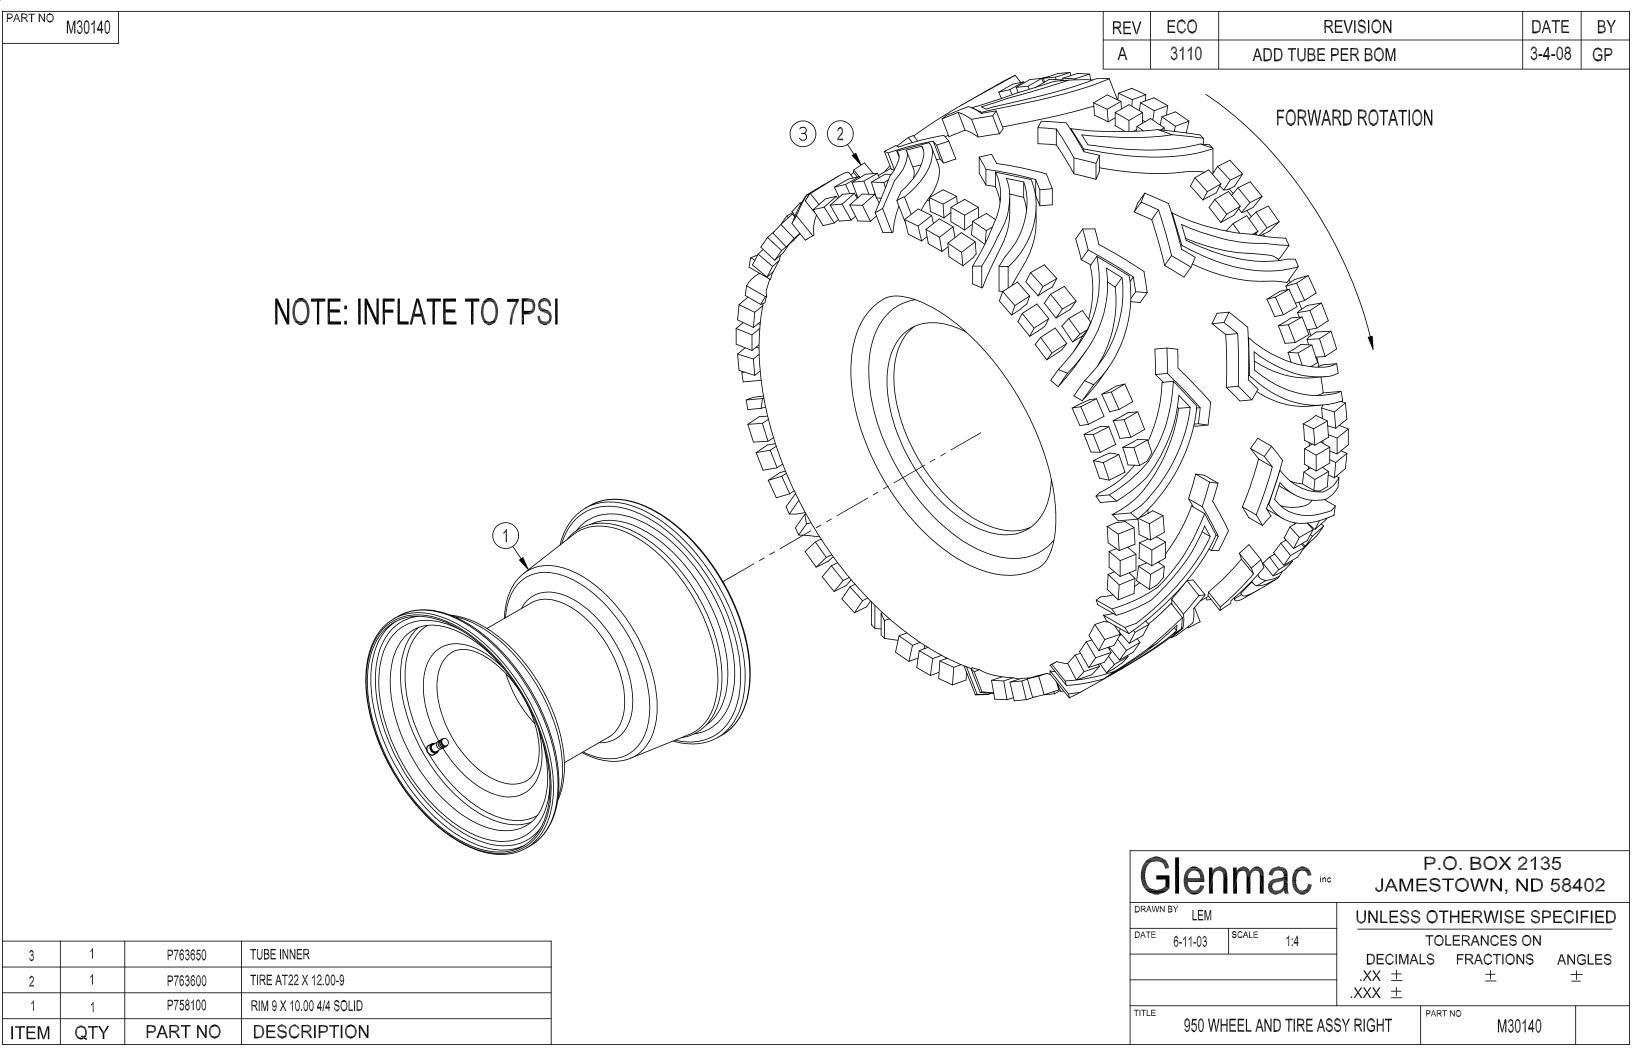

### ITEMQTYPART NO. DESCRIPTION

- 1 1 P257610 HYDRAULIC CYLINDER
- 2 1 005360 WHEEL ASSY: KNOBBY 22 X 11-8
- 3 1 P756161 WHEEL HUB WITH STUDS
- 4 1 M30121 950 CASTER WELDMENT
- 5 1 M30114 AXLE SPACER LONG
- 6 1 M30119 AXLE SPACER SHORT
- 7 1 M30120 AXLE BOLT 13-1/2"
- 8 2 P762100 1" BEARING CUP
- 9 4 P762200 1" BEARING CONE
- 10 2 P756163 GREASE SEAL
- 11 2 P852300 FELT WASHER
- 12 1 M5462 2-1/4" OD X 17/32" ID WASHER
- 13 1 M5464 2-1/4" OD X 1" ID WASHER
- 14 1 P620200 1/4-28 STR GREASE FITTING
- 15 1 P116204 1/8" X 1" COTTER PIN
- 16 1 P158006 1/2" SLOTTED HEX NUT
- 17 4 P756165 1/2-20 WHEEL NUT
- 18 1 P158000 3/4 SLOTTED HEX NUT
- 19 1 P116256 5/32" X 1-1/2" COTTER PIN
- 20 1 M6415 CASTER WHEEL
- 21 1 P852608 1/2" HARD WASHER
- 22 1 P102808 1/2" X 2" FINE THREAD HEX BOLT

(95BBB081) Page 29

PART NO 005360