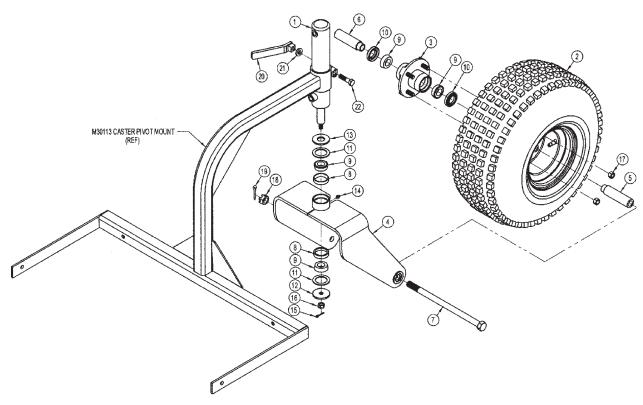

### FRONT CASTER WHEEL ASSEMBLY

### ITEMQTYPART NO. DESCRIPTION

- 1 1 P257610 HYDRAULIC CYLINDER
- 2 1 005360 WHEEL ASSY: KNOBBY 22 X 11-8
- 3 1 P756161 WHEEL HUB WITH STUDS
- 4 1 M30121 950 CASTER WELDMENT
- 5 1 M30114 AXLE SPACER LONG
- 6 1 M30119 AXLE SPACER SHORT
- 7 1 M30120 AXLE BOLT 13-1/2"
- 8 2 P762100 1" BEARING CUP
- 9 4 P762200 1" BEARING CONE
- 10 2 P756163 GREASE SEAL
- 11 2 P852300 FELT WASHER
- 12 1 M5462 2-1/4" OD X 17/32" ID WASHER
- 13 1 M5464 2-1/4" OD X 1" ID WASHER
- 14 1 P620200 1/4-28 STR GREASE FITTING
- 15 1 P116204 1/8" X 1" COTTER PIN
- 16 1 P158006 1/2" SLOTTED HEX NUT
- 17 4 P756165 1/2-20 WHEEL NUT
- 18 1 P158000 3/4 SLOTTED HEX NUT
- 19 1 P116256 5/32" X 1-1/2" COTTER PIN
- 20 1 M6415 CASTER WHEEL
- 21 1 P852608 1/2" HARD WASHER
- 22 1 P102808 1/2" X 2" FINE THREAD HEX BOLT

(95BBB081) Page 29

PART NO 005360