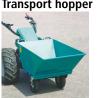

RO – FOR PERFECT BEACH CLEANING

### **BEACHTECH SWEEPY HYDRO** HYDROSTATIC DRIVE

The BeachTech Sweepy hydro is ideal for cleaning and grading small beach sections. But also

for volleyball courts and other sandy areas. The hydrostatic concept means it is notedly operator friendly in use. The excellent maneuvrability, thanks to the Turnaround Active Steering, is notably beneficial in tight quarters between beach lounge chairs, cabanas or playground equipment.

#### Multi Use

Auxiliary equipment opens up application options in addition to just sand. In next to no time, the modular quick-change system can be used to turn the small beach cleaner into a snowplow, a leaf vacuum, a snow blower, a salt spreader, etc. There are many more options available.

#### Front blade



Transport hopper



Snow blower







#### Hourmeter

 Multi function indicator with tachometer. Displays operating hours, lube and oil change intervals and PTO shaft speed.



#### Maneuvrability

• Using the Turnaround Active Steering, the Sweepy hydro spins 180° on the spot (zero turn) directly above its center point.



#### **Robust and durable** • Thanks to the rugged design, the corrosion protection using cathodic-dip coating and the application of GRP parts, the Sweepy hydro is low-maintenance and lowwear.



#### Speed

• The operator controls the speed using a twist grip (forwards and backwards) with infinite variability.



#### Waste container

 The large waste container can be emptied and cleaned quickly.

# Sifting screen

• The twin sifting screens minimize the oscillations. They clean effec