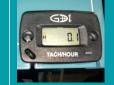

#### Hourmeter

 Multi function indicator with tachometer. Displays operating hours, lube and oil change intervals and PTO shaft speed.