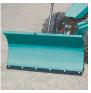

-ROUNDER

SWEEPY HYDRO – FOR PERFECT BEACH CLEANING

### **BEACHTECH SWEEPY HYDRO** HYDROSTATIC DRIVE

The BeachTech Sweepy hydro is ideal for cleaning and grading small beach sections. But also

for volleyball courts and other sandy areas. The hydrostatic concept means it is notedly operator friendly in use. The excellent maneuvrability, thanks to the Turnaround Active Steering, is notably beneficial in tight quarters between beach lounge chairs, cabanas or playground equipment.

#### Multi Use

Auxiliary equipment opens up application options in addition to just sand. In next to no time, the modular quick-change system can be used to turn the small beach cleaner into a snowplow, a leaf vacuum, a snow blower, a salt spreader, etc. There are many more options available.

#### Front blade



Transport hopper



Snow blower







#### Hourmeter

 Multi function indicator with tachometer. Displays operating hours, lube and oil change intervals and PTO shaft speed.



#### Maneuvrability

• Using the Turnaround Active Steering, the Sweepy hydro spins 180° on the spot (zero turn) directly above its center point.



#### **Robust and durable** • Thanks to the rugged design, the corrosion protection using cathodic-dip coating and the application of GRP parts, the Sweepy hydro is low-maintenance and lowwear.



#### Speed

• The operator controls the speed using a twist grip (forwards and backwards) with infinite variability.



#### Waste container

 The large waste container can be emptied and cleaned quickly.

# Sifting screen

• The twin sifting screens minimize the oscillatio