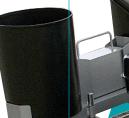

#### Waste container

 The large waste container can be emptied and cleaned quickly.