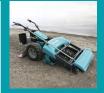

### **BEACHTECH SWEEPY HYDRO** HYDROSTATIC DRIVE

The BeachTech Sweepy hydro is ideal for cleaning and grading small beach sections. But also

for volleyball courts and other sandy areas. The hydrostatic concept means it is notedly operator friendly in use. The excellent maneuvrability, thanks to the Turnaround Active Steering, is notably beneficial in tight quarters between beach lounge chairs, cabanas or playground equipment.

#### Maneuvrability

• Using the Turnaround Active Steering, the Sweepy hydro spins 180° on the spot (zero turn) directly above its center point.