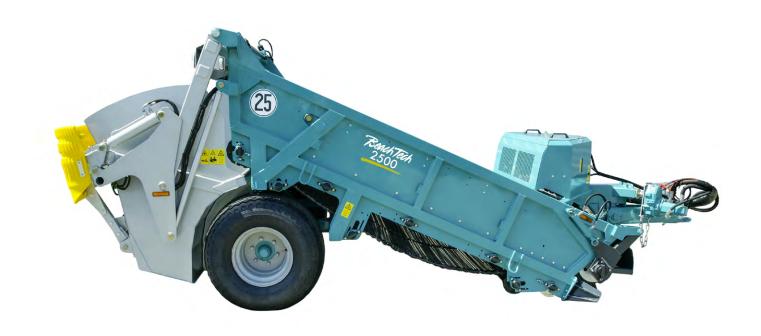

## BeachTech 2500

## **Data sheet**

| Cleaning method      |                                                                                    | BeachTech 2500                    |
|----------------------|------------------------------------------------------------------------------------|-----------------------------------|
|                      | Patented                                                                           | Raking-screening-mixed technique  |
| Tractor requirements |                                                                                    |                                   |
| •                    | Recommended power output                                                           | 59 kW (80 hp) - 74 kW (100 hp) ** |
|                      | 4-wheel-drive                                                                      |                                   |
|                      | Differential lock                                                                  |                                   |
|                      | 2-point hitch cat. 1 or 2                                                          |                                   |
|                      | PTO shaft                                                                          | 6 spline, 1 3/8"                  |
|                      | Power take-off AR NORM                                                             | 540 (1000 possible) rpm           |
|                      | 1 double-acting circuit of the additional tractor hydraulics in standard operation |                                   |
|                      | Power supply                                                                       | 12 V                              |
| Dimensions           |                                                                                    |                                   |
| Length               | In transportation                                                                  | 5,600 mm                          |
|                      | With finisher                                                                      | 6,060 mm                          |
| Width                | Overall vehicle width                                                              | 2,500 mm                          |
|                      | Working width                                                                      | 2,500 mm                          |
| Height               | Overall vehicle height                                                             | 2,250 mm                          |
|                      | Unloading hopper max.                                                              | 2,750 mm                          |
| Tires                |                                                                                    |                                   |
|                      | Wide-base                                                                          | 520/50-17                         |
| Weight               |                                                                                    |                                   |
|                      | Net weight                                                                         | 2,790 kg                          |
|                      | Technically permissible total weight                                               | 4,000 kg *                        |
| Tank content         |                                                                                    |                                   |
|                      | Hydraulic oil                                                                      | 30                                |
| Performance          |                                                                                    |                                   |
|                      | Area coverage up to                                                                | 30,000 m² / h                     |
| Working depth        |                                                                                    |                                   |
|                      | up to                                                                              | 30 cm **                          |
| Capacity             | ·                                                                                  |                                   |
| ,                    | Collection hopper                                                                  | 2.80 m <sup>3</sup>               |
| Speed                |                                                                                    |                                   |
|                      | Operating speed max.                                                               | 12 km/h **                        |
|                      | Road traffic max.                                                                  | 25 km/h // 40 km/h *              |